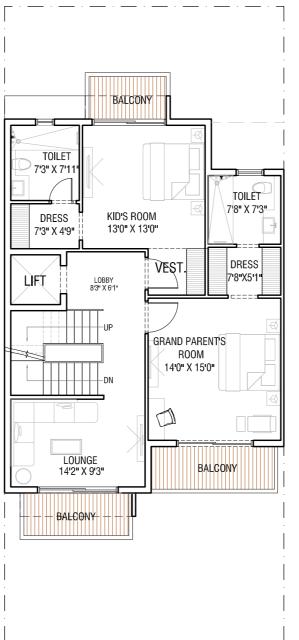

### TYPE C1 - RIGHT CORNER 263 SQ.M. (2835 SQ.FT.)

STILT LEVEL PLAN

UPPER GROUND FLOOR PLAN

FIRST FLOOR PLAN

SECOND FLOOR PLAN

TYPE A1 - LEFT CORNER 436 SQ.M. (4690 SQ. FT.)

BASEMENT FLOOR PLAN GROUND FLOOR PLAN FIRST FLOOR PLAN SECOND FLOOR PLAN THIRD FLOOR PLAN

# TYPE B1 - MIDDLE CORNER 436 SQ.M. (4690 SQ. FT.)

BASEMENT FLOOR PLAN GROUND FLOOR PLAN FIRST FLOOR PLAN SECOND FLOOR PLAN THIRD FLOOR PLAN

TYPE C1 - RIGHT CORNER 436 SQ.M. (4690 SQ. FT.)

BASEMENT FLOOR PLAN GROUND FLOOR PLAN FIRST FLOOR PLAN SECOND FLOOR PLAN THIRD FLOOR PLAN