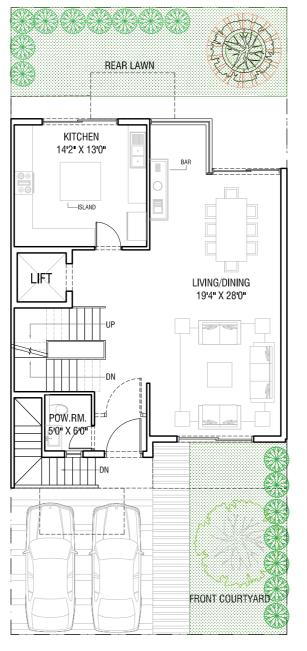

### TYPE C1 - RIGHT CORNER 263 SQ.M. (2835 SQ.FT.)

STILT LEVEL PLAN

UPPER GROUND FLOOR PLAN

FIRST FLOOR PLAN

SECOND FLOOR PLAN

TYPE A1 - LEFT CORNER 436 SQ.M. (4690 SQ. FT.)

BASEMENT FLOOR PLAN GROUND FLOOR PLAN FIRST FLOOR PLAN SECOND FLOOR PLAN THIRD FLOOR PLAN

# TYPE B1 - MIDDLE CORNER 436 SQ.M. (4690 SQ. FT.)

BASEMENT FLOOR PLAN GROUND FLOOR PLAN FIRST FLOOR PLAN SECOND FLOOR PLAN THIRD FLOOR PLAN

TYPE C1 - RIGHT CORNER 436 SQ.M. (4690 SQ. FT.)

BASEMENT FLOOR PLAN GROUND FLOOR PLAN FIRST FLOOR PLAN SECOND FLOOR PLAN THIRD FLOOR PLAN