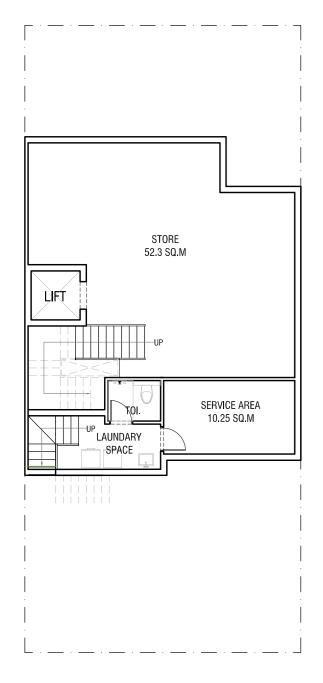

### TYPE C1 - RIGHT CORNER 263 SQ.M. (2835 SQ.FT.)

STILT LEVEL PLAN

UPPER GROUND FLOOR PLAN

FIRST FLOOR PLAN

SECOND FLOOR PLAN

TYPE A1 - LEFT CORNER 436 SQ.M. (4690 SQ. FT.)

BASEMENT FLOOR PLAN GROUND FLOOR PLAN FIRST FLOOR PLAN SECOND FLOOR PLAN THIRD FLOOR PLAN

# TYPE B1 - MIDDLE CORNER 436 SQ.M. (4690 SQ. FT.)

BASEMENT FLOOR PLAN GROUND FLOOR PLAN FIRST FLOOR PLAN SECOND FLOOR PLAN THIRD FLOOR PLAN

TYPE C1 - RIGHT CORNER 436 SQ.M. (4690 SQ. FT.)

BASEMENT FLOOR PLAN GROUND FLOOR PLAN FIRST FLOOR PLAN SECOND FLOOR PLAN THIRD FLOOR PLAN