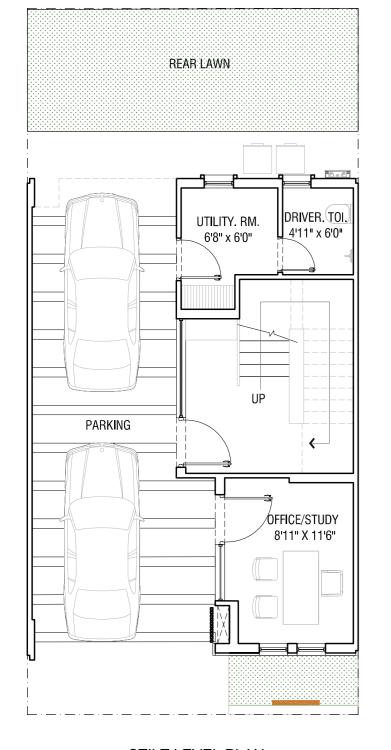

### TYPE A1 - LEFT CORNER 219 SQ.M. (2359 SQ.FT.)

STILT LEVEL PLAN

UPPER GROUND FLOOR PLAN

FIRST FLOOR PLAN

SECOND FLOOR PLAN

### TYPE B1 - MIDDLE UNIT 219 SQ.M. (2359 SQ.FT.)

STILT LEVEL BLAN

UFFER GROUND FLOOR FLAN

FIRST FLOOR BLAN

SECOND FLOOR BLAN

### TYPE C1 - RIGHT CORNER 219 SQ.M. (2359 SQ.FT.)

STILT LEVEL PLAN

UPPER GROUND FLOOR PLAN

FIRST FLOOR PLAN

SECOND FLOOR PLAN

# TYPE A1 - LEFT CORNER 263 SQ.M. (2835 SQ.FT.)

STILT LEVEL PLAN

UPPER GROUND FLOOR PLAN

FIRST FLOOR PLAN

SECOND FLOOR PLAN

#### TYPE B1 - MIDDLE CORNER 263 SQ.M. (2835 SQ.FT.)

STILT LEVEL PLAN

UPPER GROUND FLOOR PLAN

FIRST FLOOR PLAN

SECOND FLOOR PLAN

JOINT VENTURE PARTNER

### TYPE C1 - RIGHT CORNER 263 SQ.M. (2835 SQ.FT.)

STILT LEVEL PLAN

UPPER GROUND FLOOR PLAN

FIRST FLOOR PLAN

SECOND FLOOR PLAN

TYPE A1 - LEFT CORNER 436 SQ.M. (4690 SQ. FT.)

BASEMENT FLOOR PLAN GROUND FLOOR PLAN FIRST FLOOR PLAN SECOND FLOOR PLAN THIRD FLOOR PLAN