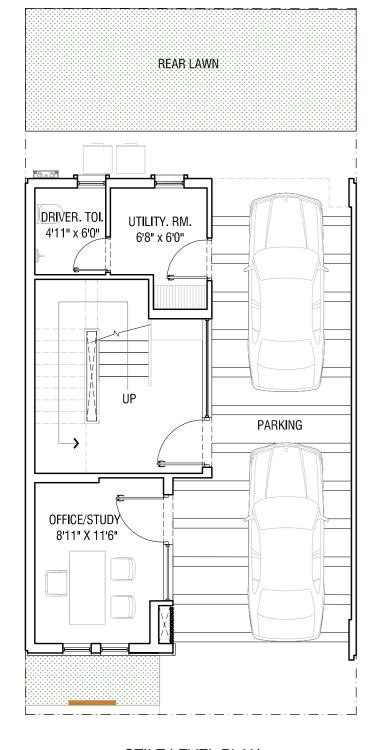

### TYPE A1 - LEFT CORNER 219 SQ.M. (2359 SQ.FT.)

STILT LEVEL PLAN

UPPER GROUND FLOOR PLAN

FIRST FLOOR PLAN

SECOND FLOOR PLAN

### TYPE B1 - MIDDLE UNIT 219 SQ.M. (2359 SQ.FT.)

STILT LEVEL BLAN

UFFER GROUND FLOOR FLAN

FIRST FLOOR BLAN

SECOND FLOOR BLAN

### TYPE C1 - RIGHT CORNER 219 SQ.M. (2359 SQ.FT.)

STILT LEVEL PLAN

UPPER GROUND FLOOR PLAN

FIRST FLOOR PLAN

SECOND FLOOR PLAN

# TYPE A1 - LEFT CORNER 263 SQ.M. (2835 SQ.FT.)

STILT LEVEL PLAN

UPPER GROUND FLOOR PLAN

FIRST FLOOR PLAN

SECOND FLOOR PLAN

#### TYPE B1 - MIDDLE CORNER 263 SQ.M. (2835 SQ.FT.)

STILT LEVEL PLAN

UPPER GROUND FLOOR PLAN

FIRST FLOOR PLAN

SECOND FLOOR PLAN

JOINT VENTURE PARTNER

### TYPE C1 - RIGHT CORNER 263 SQ.M. (2835 SQ.FT.)

STILT LEVEL PLAN

UPPER GROUND FLOOR PLAN

FIRST FLOOR PLAN

SECOND FLOOR PLAN

TYPE A1 - LEFT CORNER 436 SQ.M. (4690 SQ. FT.)

BASEMENT FLOOR PLAN GROUND FLOOR PLAN FIRST FLOOR PLAN SECOND FLOOR PLAN THIRD FLOOR PLAN