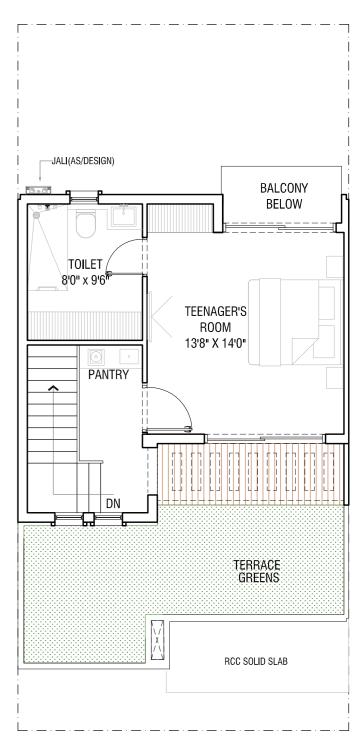

### TYPE A1 - LEFT CORNER 219 SQ.M. (2359 SQ.FT.)

STILT LEVEL PLAN

UPPER GROUND FLOOR PLAN

FIRST FLOOR PLAN

SECOND FLOOR PLAN

### TYPE B1 - MIDDLE UNIT 219 SQ.M. (2359 SQ.FT.)

STILT LEVEL BLAN

UFFER GROUND FLOOR FLAN

FIRST FLOOR BLAN

SECOND FLOOR BLAN

### TYPE C1 - RIGHT CORNER 219 SQ.M. (2359 SQ.FT.)

STILT LEVEL PLAN

UPPER GROUND FLOOR PLAN

FIRST FLOOR PLAN

SECOND FLOOR PLAN

# TYPE A1 - LEFT CORNER 263 SQ.M. (2835 SQ.FT.)

STILT LEVEL PLAN

UPPER GROUND FLOOR PLAN

FIRST FLOOR PLAN

SECOND FLOOR PLAN

#### TYPE B1 - MIDDLE CORNER 263 SQ.M. (2835 SQ.FT.)

STILT LEVEL PLAN

UPPER GROUND FLOOR PLAN

FIRST FLOOR PLAN

SECOND FLOOR PLAN

JOINT VENTURE PARTNER

### TYPE C1 - RIGHT CORNER 263 SQ.M. (2835 SQ.FT.)

STILT LEVEL PLAN

UPPER GROUND FLOOR PLAN

FIRST FLOOR PLAN

SECOND FLOOR PLAN

TYPE A1 - LEFT CORNER 436 SQ.M. (4690 SQ. FT.)

BASEMENT FLOOR PLAN GROUND FLOOR PLAN FIRST FLOOR PLAN SECOND FLOOR PLAN THIRD FLOOR PLAN