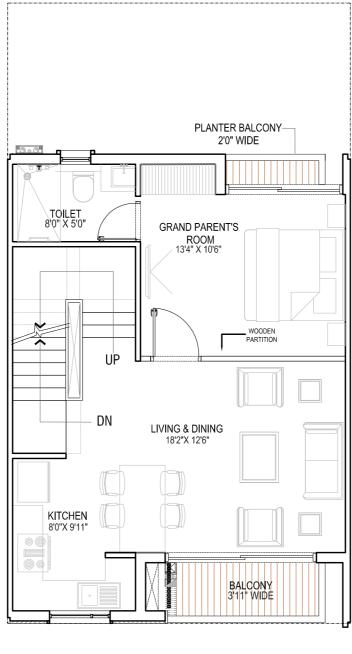

### TYPE A1 - LEFT CORNER 219 SQ.M. (2359 SQ.FT.)

STILT LEVEL PLAN

UPPER GROUND FLOOR PLAN

FIRST FLOOR PLAN

SECOND FLOOR PLAN

### TYPE B1 - MIDDLE UNIT 219 SQ.M. (2359 SQ.FT.)

STILT LEVEL BLAN

UFFER GROUND FLOOR FLAN

FIRST FLOOR BLAN

SECOND FLOOR BLAN

### TYPE C1 - RIGHT CORNER 219 SQ.M. (2359 SQ.FT.)

STILT LEVEL PLAN

UPPER GROUND FLOOR PLAN

FIRST FLOOR PLAN

SECOND FLOOR PLAN

# TYPE A1 - LEFT CORNER 263 SQ.M. (2835 SQ.FT.)

STILT LEVEL PLAN

UPPER GROUND FLOOR PLAN

FIRST FLOOR PLAN

SECOND FLOOR PLAN

#### TYPE B1 - MIDDLE CORNER 263 SQ.M. (2835 SQ.FT.)

STILT LEVEL PLAN

UPPER GROUND FLOOR PLAN

FIRST FLOOR PLAN

SECOND FLOOR PLAN

JOINT VENTURE PARTNER

### TYPE C1 - RIGHT CORNER 263 SQ.M. (2835 SQ.FT.)

STILT LEVEL PLAN

UPPER GROUND FLOOR PLAN

FIRST FLOOR PLAN

SECOND FLOOR PLAN

TYPE A1 - LEFT CORNER 436 SQ.M. (4690 SQ. FT.)

BASEMENT FLOOR PLAN GROUND FLOOR PLAN FIRST FLOOR PLAN SECOND FLOOR PLAN THIRD FLOOR PLAN