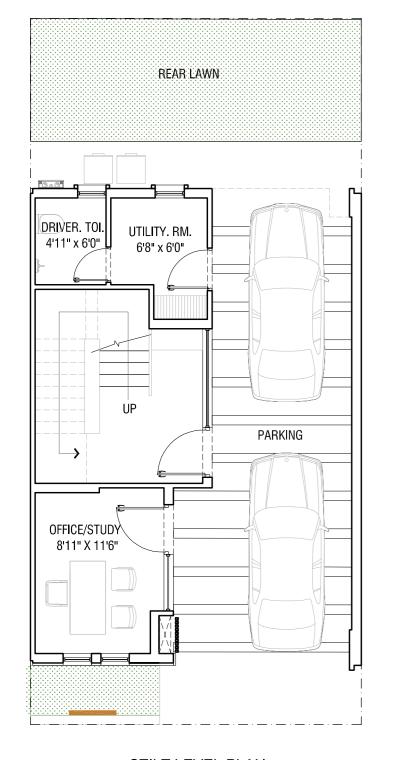

### TYPE A1 - LEFT CORNER 219 SQ.M. (2359 SQ.FT.)

STILT LEVEL PLAN

UPPER GROUND FLOOR PLAN

FIRST FLOOR PLAN

SECOND FLOOR PLAN

### TYPE B1 - MIDDLE UNIT 219 SQ.M. (2359 SQ.FT.)

STILT LEVEL BLAN

UFFER GROUND FLOOR FLAN

FIRST FLOOR BLAN

SECOND FLOOR BLAN

### TYPE C1 - RIGHT CORNER 219 SQ.M. (2359 SQ.FT.)

STILT LEVEL PLAN

UPPER GROUND FLOOR PLAN

FIRST FLOOR PLAN

SECOND FLOOR PLAN

# TYPE A1 - LEFT CORNER 263 SQ.M. (2835 SQ.FT.)

STILT LEVEL PLAN

UPPER GROUND FLOOR PLAN

FIRST FLOOR PLAN

SECOND FLOOR PLAN

#### TYPE B1 - MIDDLE CORNER 263 SQ.M. (2835 SQ.FT.)

STILT LEVEL PLAN

UPPER GROUND FLOOR PLAN

FIRST FLOOR PLAN

SECOND FLOOR PLAN

JOINT VENTURE PARTNER

### TYPE C1 - RIGHT CORNER 263 SQ.M. (2835 SQ.FT.)

STILT LEVEL PLAN

UPPER GROUND FLOOR PLAN

FIRST FLOOR PLAN

SECOND FLOOR PLAN

TYPE A1 - LEFT CORNER 436 SQ.M. (4690 SQ. FT.)

BASEMENT FLOOR PLAN GROUND FLOOR PLAN FIRST FLOOR PLAN SECOND FLOOR PLAN THIRD FLOOR PLAN