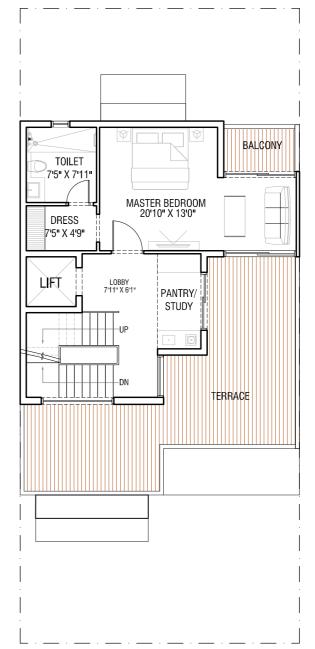

### TYPE C1 - RIGHT CORNER 263 SQ.M. (2835 SQ.FT.)

STILT LEVEL PLAN

UPPER GROUND FLOOR PLAN

FIRST FLOOR PLAN

SECOND FLOOR PLAN

TYPE A1 - LEFT CORNER 436 SQ.M. (4690 SQ. FT.)

BASEMENT FLOOR PLAN GROUND FLOOR PLAN FIRST FLOOR PLAN SECOND FLOOR PLAN THIRD FLOOR PLAN

# TYPE B1 - MIDDLE CORNER 436 SQ.M. (4690 SQ. FT.)

BASEMENT FLOOR PLAN GROUND FLOOR PLAN FIRST FLOOR PLAN SECOND FLOOR PLAN THIRD FLOOR PLAN

TYPE C1 - RIGHT CORNER 436 SQ.M. (4690 SQ. FT.)

BASEMENT FLOOR PLAN GROUND FLOOR PLAN FIRST FLOOR PLAN SECOND FLOOR PLAN THIRD FLOOR PLAN