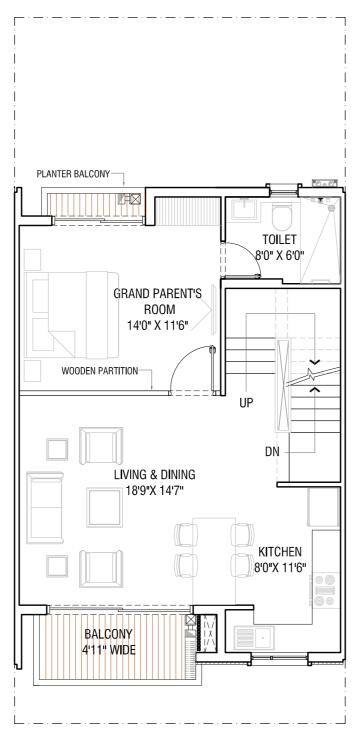

### TYPE A1 - LEFT CORNER 219 SQ.M. (2359 SQ.FT.)

STILT LEVEL PLAN

UPPER GROUND FLOOR PLAN

FIRST FLOOR PLAN

SECOND FLOOR PLAN

### TYPE B1 - MIDDLE UNIT 219 SQ.M. (2359 SQ.FT.)

STILT LEVEL BLAN

UFFER GROUND FLOOR FLAN

FIRST FLOOR BLAN

SECOND FLOOR BLAN

### TYPE C1 - RIGHT CORNER 219 SQ.M. (2359 SQ.FT.)

STILT LEVEL PLAN

UPPER GROUND FLOOR PLAN

FIRST FLOOR PLAN

SECOND FLOOR PLAN

# TYPE A1 - LEFT CORNER 263 SQ.M. (2835 SQ.FT.)

STILT LEVEL PLAN

UPPER GROUND FLOOR PLAN

FIRST FLOOR PLAN

SECOND FLOOR PLAN

#### TYPE B1 - MIDDLE CORNER 263 SQ.M. (2835 SQ.FT.)

STILT LEVEL PLAN

UPPER GROUND FLOOR PLAN

FIRST FLOOR PLAN

SECOND FLOOR PLAN

JOINT VENTURE PARTNER

### TYPE C1 - RIGHT CORNER 263 SQ.M. (2835 SQ.FT.)

STILT LEVEL PLAN

UPPER GROUND FLOOR PLAN

FIRST FLOOR PLAN

SECOND FLOOR PLAN

TYPE A1 - LEFT CORNER 436 SQ.M. (4690 SQ. FT.)

BASEMENT FLOOR PLAN GROUND FLOOR PLAN FIRST FLOOR PLAN SECOND FLOOR PLAN THIRD FLOOR PLAN