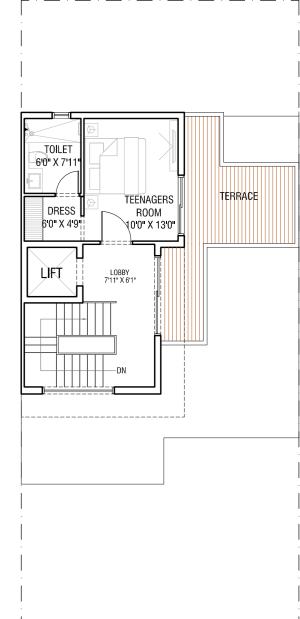

### TYPE C1 - RIGHT CORNER 263 SQ.M. (2835 SQ.FT.)

STILT LEVEL PLAN

UPPER GROUND FLOOR PLAN

FIRST FLOOR PLAN

SECOND FLOOR PLAN

TYPE A1 - LEFT CORNER 436 SQ.M. (4690 SQ. FT.)

BASEMENT FLOOR PLAN GROUND FLOOR PLAN FIRST FLOOR PLAN SECOND FLOOR PLAN THIRD FLOOR PLAN

# TYPE B1 - MIDDLE CORNER 436 SQ.M. (4690 SQ. FT.)

BASEMENT FLOOR PLAN GROUND FLOOR PLAN FIRST FLOOR PLAN SECOND FLOOR PLAN THIRD FLOOR PLAN

TYPE C1 - RIGHT CORNER 436 SQ.M. (4690 SQ. FT.)

BASEMENT FLOOR PLAN GROUND FLOOR PLAN FIRST FLOOR PLAN SECOND FLOOR PLAN THIRD FLOOR PLAN