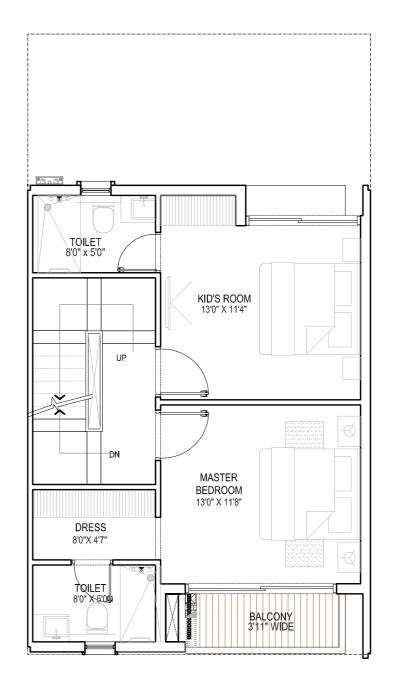

### TYPE A1 - LEFT CORNER 219 SQ.M. (2359 SQ.FT.)

STILT LEVEL PLAN

UPPER GROUND FLOOR PLAN

FIRST FLOOR PLAN

SECOND FLOOR PLAN

### TYPE B1 - MIDDLE UNIT 219 SQ.M. (2359 SQ.FT.)

STILT LEVEL BLAN

UFFER GROUND FLOOR FLAN

FIRST FLOOR BLAN

SECOND FLOOR BLAN

### TYPE C1 - RIGHT CORNER 219 SQ.M. (2359 SQ.FT.)

STILT LEVEL PLAN

UPPER GROUND FLOOR PLAN

FIRST FLOOR PLAN

SECOND FLOOR PLAN

# TYPE A1 - LEFT CORNER 263 SQ.M. (2835 SQ.FT.)

STILT LEVEL PLAN

UPPER GROUND FLOOR PLAN

FIRST FLOOR PLAN

SECOND FLOOR PLAN

#### TYPE B1 - MIDDLE CORNER 263 SQ.M. (2835 SQ.FT.)

STILT LEVEL PLAN

UPPER GROUND FLOOR PLAN

FIRST FLOOR PLAN

SECOND FLOOR PLAN

JOINT VENTURE PARTNER

### TYPE C1 - RIGHT CORNER 263 SQ.M. (2835 SQ.FT.)

STILT LEVEL PLAN

UPPER GROUND FLOOR PLAN

FIRST FLOOR PLAN

SECOND FLOOR PLAN

TYPE A1 - LEFT CORNER 436 SQ.M. (4690 SQ. FT.)

BASEMENT FLOOR PLAN GROUND FLOOR PLAN FIRST FLOOR PLAN SECOND FLOOR PLAN THIRD FLOOR PLAN