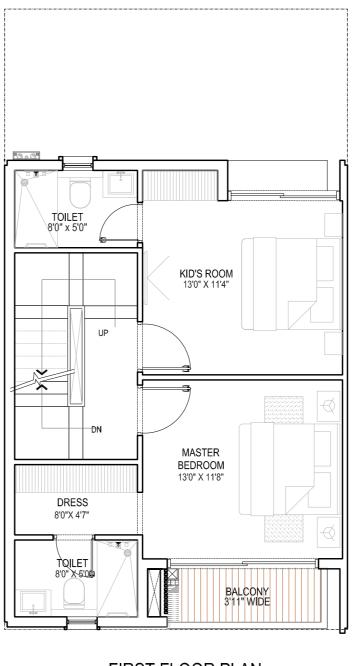

### TYPE A1 - LEFT CORNER 219 SQ.M. (2359 SQ.FT.)

STILT LEVEL PLAN

UPPER GROUND FLOOR PLAN

FIRST FLOOR PLAN

SECOND FLOOR PLAN

### TYPE B1 - MIDDLE UNIT 219 SQ.M. (2359 SQ.FT.)

STILT LEVEL BLAN

UFFER GROUND FLOOR FLAN

FIRST FLOOR BLAN

SECOND FLOOR BLAN

### TYPE C1 - RIGHT CORNER 219 SQ.M. (2359 SQ.FT.)

STILT LEVEL PLAN

UPPER GROUND FLOOR PLAN

FIRST FLOOR PLAN

SECOND FLOOR PLAN

# TYPE A1 - LEFT CORNER 263 SQ.M. (2835 SQ.FT.)

STILT LEVEL PLAN

UPPER GROUND FLOOR PLAN

FIRST FLOOR PLAN

SECOND FLOOR PLAN

#### TYPE B1 - MIDDLE CORNER 263 SQ.M. (2835 SQ.FT.)

STILT LEVEL PLAN

UPPER GROUND FLOOR PLAN

FIRST FLOOR PLAN

SECOND FLOOR PLAN

JOINT VENTURE PARTNER

### TYPE C1 - RIGHT CORNER 263 SQ.M. (2835 SQ.FT.)

STILT LEVEL PLAN

UPPER GROUND FLOOR PLAN

FIRST FLOOR PLAN

SECOND FLOOR PLAN

TYPE A1 - LEFT CORNER 436 SQ.M. (4690 SQ. FT.)

BASEMENT FLOOR PLAN GROUND FLOOR PLAN FIRST FLOOR PLAN SECOND FLOOR PLAN THIRD FLOOR PLAN