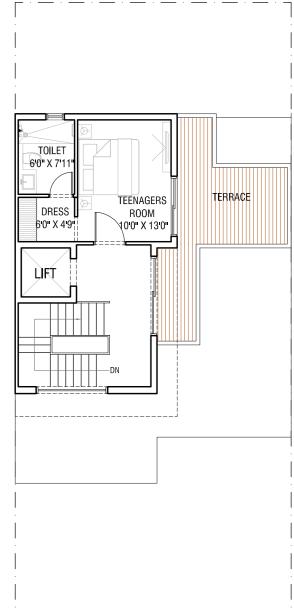

# TYPE A1 - LEFT CORNER 263 SQ.M. (2835 SQ.FT.)

STILT LEVEL PLAN

UPPER GROUND FLOOR PLAN

FIRST FLOOR PLAN

SECOND FLOOR PLAN