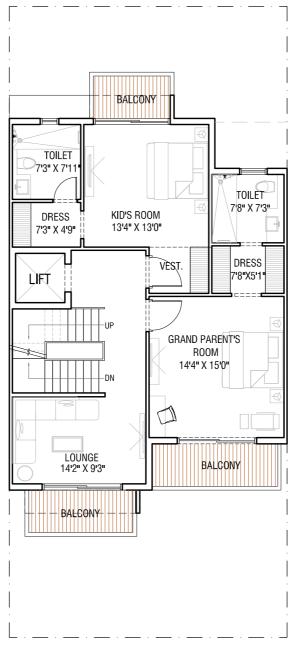

### TYPE C1 - RIGHT CORNER 263 SQ.M. (2835 SQ.FT.)

STILT LEVEL PLAN

UPPER GROUND FLOOR PLAN

FIRST FLOOR PLAN

SECOND FLOOR PLAN

TYPE A1 - LEFT CORNER 436 SQ.M. (4690 SQ. FT.)

BASEMENT FLOOR PLAN GROUND FLOOR PLAN FIRST FLOOR PLAN SECOND FLOOR PLAN THIRD FLOOR PLAN

# TYPE B1 - MIDDLE CORNER 436 SQ.M. (4690 SQ. FT.)

BASEMENT FLOOR PLAN GROUND FLOOR PLAN FIRST FLOOR PLAN SECOND FLOOR PLAN THIRD FLOOR PLAN

TYPE C1 - RIGHT CORNER 436 SQ.M. (4690 SQ. FT.)

BASEMENT FLOOR PLAN GROUND FLOOR PLAN FIRST FLOOR PLAN SECOND FLOOR PLAN THIRD FLOOR PLAN