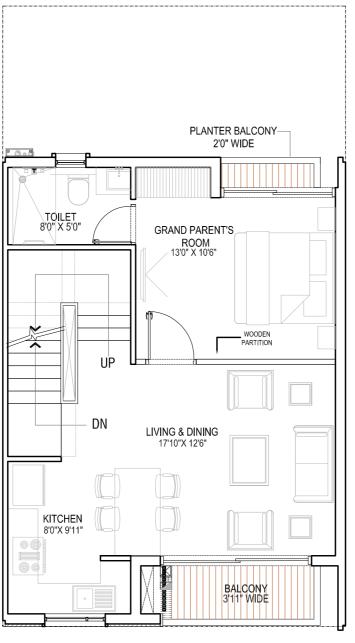

### TYPE A1 - LEFT CORNER 219 SQ.M. (2359 SQ.FT.)

STILT LEVEL PLAN

UPPER GROUND FLOOR PLAN

FIRST FLOOR PLAN

SECOND FLOOR PLAN

### TYPE B1 - MIDDLE UNIT 219 SQ.M. (2359 SQ.FT.)

STILT LEVEL BLAN

UFFER GROUND FLOOR FLAN

FIRST FLOOR BLAN

SECOND FLOOR BLAN

### TYPE C1 - RIGHT CORNER 219 SQ.M. (2359 SQ.FT.)

STILT LEVEL PLAN

UPPER GROUND FLOOR PLAN

FIRST FLOOR PLAN

SECOND FLOOR PLAN

# TYPE A1 - LEFT CORNER 263 SQ.M. (2835 SQ.FT.)

STILT LEVEL PLAN

UPPER GROUND FLOOR PLAN

FIRST FLOOR PLAN

SECOND FLOOR PLAN

#### TYPE B1 - MIDDLE CORNER 263 SQ.M. (2835 SQ.FT.)

STILT LEVEL PLAN

UPPER GROUND FLOOR PLAN

FIRST FLOOR PLAN

SECOND FLOOR PLAN

JOINT VENTURE PARTNER

### TYPE C1 - RIGHT CORNER 263 SQ.M. (2835 SQ.FT.)

STILT LEVEL PLAN

UPPER GROUND FLOOR PLAN

FIRST FLOOR PLAN

SECOND FLOOR PLAN

TYPE A1 - LEFT CORNER 436 SQ.M. (4690 SQ. FT.)

BASEMENT FLOOR PLAN GROUND FLOOR PLAN FIRST FLOOR PLAN SECOND FLOOR PLAN THIRD FLOOR PLAN