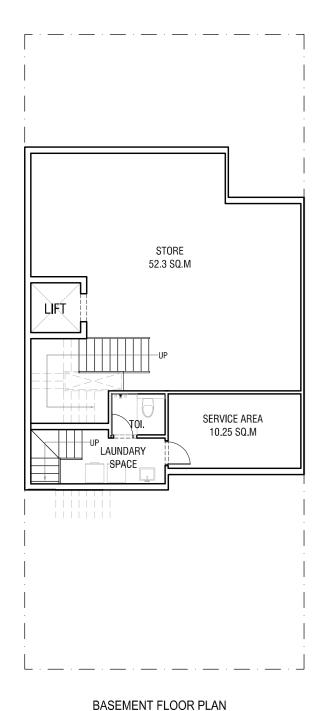

### TYPE C1 - RIGHT CORNER 263 SQ.M. (2835 SQ.FT.)

STILT LEVEL PLAN

UPPER GROUND FLOOR PLAN

FIRST FLOOR PLAN

SECOND FLOOR PLAN

TYPE A1 - LEFT CORNER 436 SQ.M. (4690 SQ. FT.)

BASEMENT FLOOR PLAN GROUND FLOOR PLAN FIRST FLOOR PLAN SECOND FLOOR PLAN THIRD FLOOR PLAN

# TYPE B1 - MIDDLE CORNER 436 SQ.M. (4690 SQ. FT.)

BASEMENT FLOOR PLAN GROUND FLOOR PLAN FIRST FLOOR PLAN SECOND FLOOR PLAN THIRD FLOOR PLAN

TYPE C1 - RIGHT CORNER 436 SQ.M. (4690 SQ. FT.)

BASEMENT FLOOR PLAN GROUND FLOOR PLAN FIRST FLOOR PLAN SECOND FLOOR PLAN THIRD FLOOR PLAN