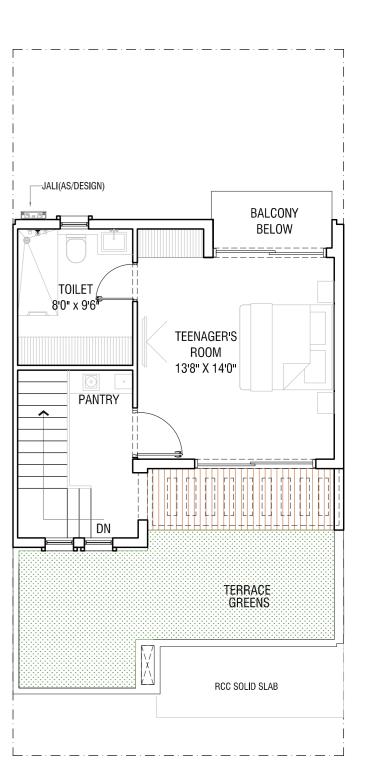

### TYPE A1 - LEFT CORNER 219 SQ.M. (2359 SQ.FT.)

STILT LEVEL PLAN

UPPER GROUND FLOOR PLAN

FIRST FLOOR PLAN

SECOND FLOOR PLAN

### TYPE B1 - MIDDLE UNIT 219 SQ.M. (2359 SQ.FT.)

STILT LEVEL BLAN

UFFER GROUND FLOOR FLAN

FIRST FLOOR BLAN

SECOND FLOOR BLAN

### TYPE C1 - RIGHT CORNER 219 SQ.M. (2359 SQ.FT.)

STILT LEVEL PLAN

UPPER GROUND FLOOR PLAN

FIRST FLOOR PLAN

SECOND FLOOR PLAN

# TYPE A1 - LEFT CORNER 263 SQ.M. (2835 SQ.FT.)

STILT LEVEL PLAN

UPPER GROUND FLOOR PLAN

FIRST FLOOR PLAN

SECOND FLOOR PLAN

#### TYPE B1 - MIDDLE CORNER 263 SQ.M. (2835 SQ.FT.)

STILT LEVEL PLAN

UPPER GROUND FLOOR PLAN

FIRST FLOOR PLAN

SECOND FLOOR PLAN

JOINT VENTURE PARTNER

### TYPE C1 - RIGHT CORNER 263 SQ.M. (2835 SQ.FT.)

STILT LEVEL PLAN

UPPER GROUND FLOOR PLAN

FIRST FLOOR PLAN

SECOND FLOOR PLAN

TYPE A1 - LEFT CORNER 436 SQ.M. (4690 SQ. FT.)

BASEMENT FLOOR PLAN GROUND FLOOR PLAN FIRST FLOOR PLAN SECOND FLOOR PLAN THIRD FLOOR PLAN