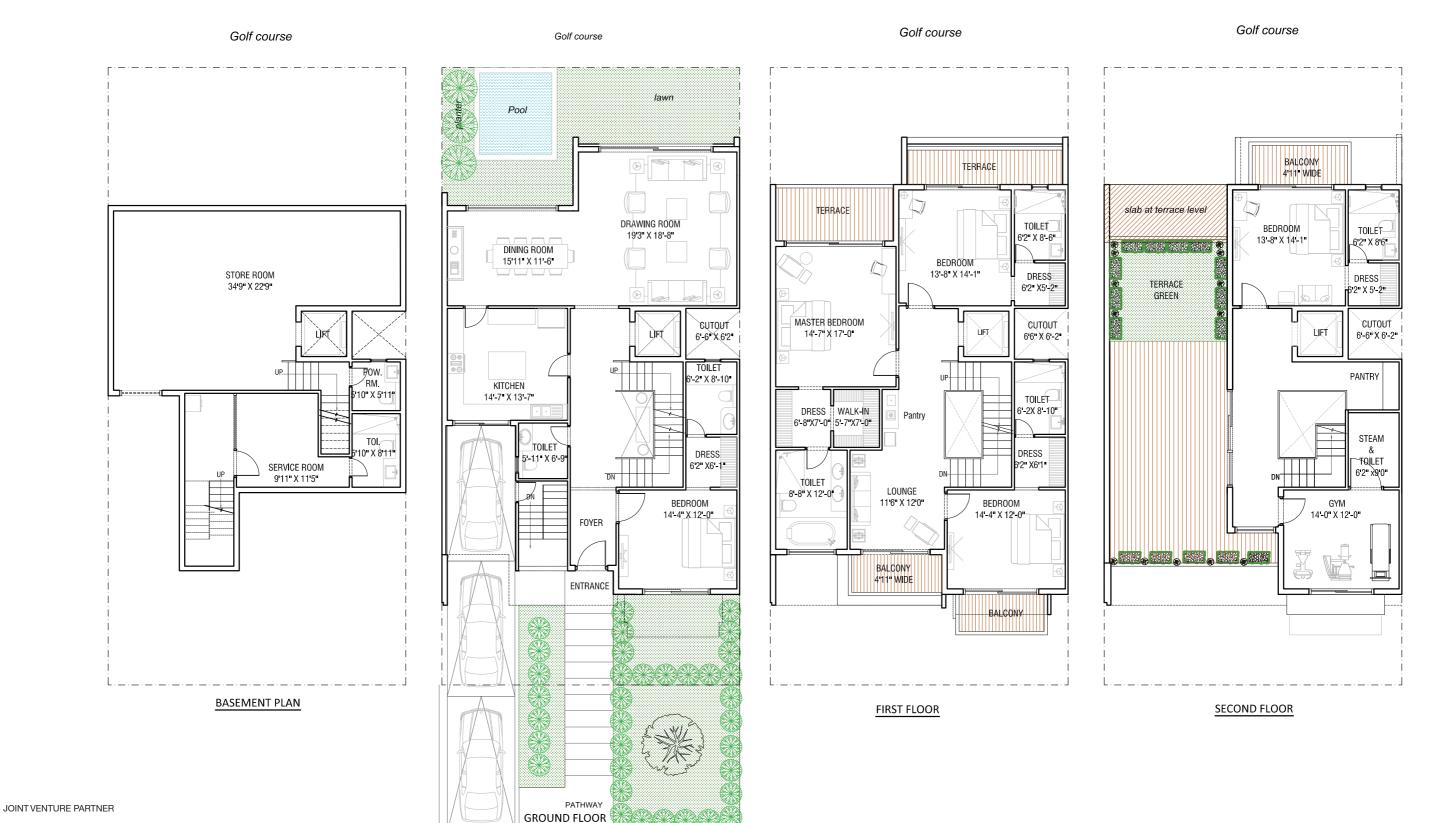

### TYPE C1 - RIGHT CORNER 263 SQ.M. (2835 SQ.FT.)

STILT LEVEL PLAN

UPPER GROUND FLOOR PLAN

FIRST FLOOR PLAN

SECOND FLOOR PLAN

TYPE A1 - LEFT CORNER 436 SQ.M. (4690 SQ. FT.)

BASEMENT FLOOR PLAN GROUND FLOOR PLAN FIRST FLOOR PLAN SECOND FLOOR PLAN THIRD FLOOR PLAN

JOINT VENTURE PARTNER

# TYPE B1 - MIDDLE CORNER 436 SQ.M. (4690 SQ. FT.)

BASEMENT FLOOR PLAN GROUND FLOOR PLAN FIRST FLOOR PLAN SECOND FLOOR PLAN THIRD FLOOR PLAN

TYPE C1 - RIGHT CORNER 436 SQ.M. (4690 SQ. FT.)

BASEMENT FLOOR PLAN GROUND FLOOR PLAN FIRST FLOOR PLAN SECOND FLOOR PLAN THIRD FLOOR PLAN