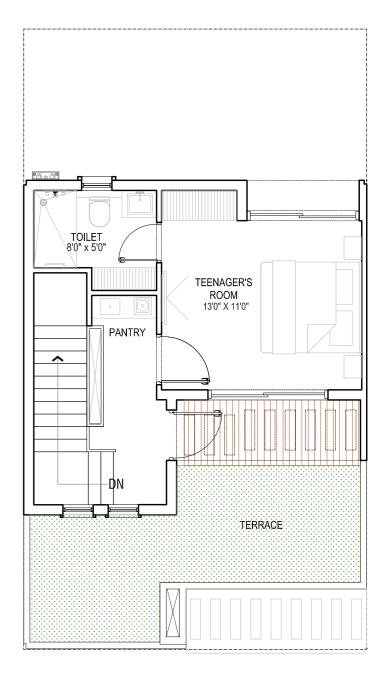

### TYPE A1 - LEFT CORNER 219 SQ.M. (2359 SQ.FT.)

STILT LEVEL PLAN

UPPER GROUND FLOOR PLAN

FIRST FLOOR PLAN

SECOND FLOOR PLAN

### TYPE B1 - MIDDLE UNIT 219 SQ.M. (2359 SQ.FT.)

STILT LEVEL BLAN

UFFER GROUND FLOOR FLAN

FIRST FLOOR BLAN

SECOND FLOOR BLAN

### TYPE C1 - RIGHT CORNER 219 SQ.M. (2359 SQ.FT.)

STILT LEVEL PLAN

UPPER GROUND FLOOR PLAN

FIRST FLOOR PLAN

SECOND FLOOR PLAN

# TYPE A1 - LEFT CORNER 263 SQ.M. (2835 SQ.FT.)

STILT LEVEL PLAN

UPPER GROUND FLOOR PLAN

FIRST FLOOR PLAN

SECOND FLOOR PLAN

#### TYPE B1 - MIDDLE CORNER 263 SQ.M. (2835 SQ.FT.)

STILT LEVEL PLAN

UPPER GROUND FLOOR PLAN

FIRST FLOOR PLAN

SECOND FLOOR PLAN

JOINT VENTURE PARTNER

### TYPE C1 - RIGHT CORNER 263 SQ.M. (2835 SQ.FT.)

STILT LEVEL PLAN

UPPER GROUND FLOOR PLAN

FIRST FLOOR PLAN

SECOND FLOOR PLAN

TYPE A1 - LEFT CORNER 436 SQ.M. (4690 SQ. FT.)

BASEMENT FLOOR PLAN GROUND FLOOR PLAN FIRST FLOOR PLAN SECOND FLOOR PLAN THIRD FLOOR PLAN