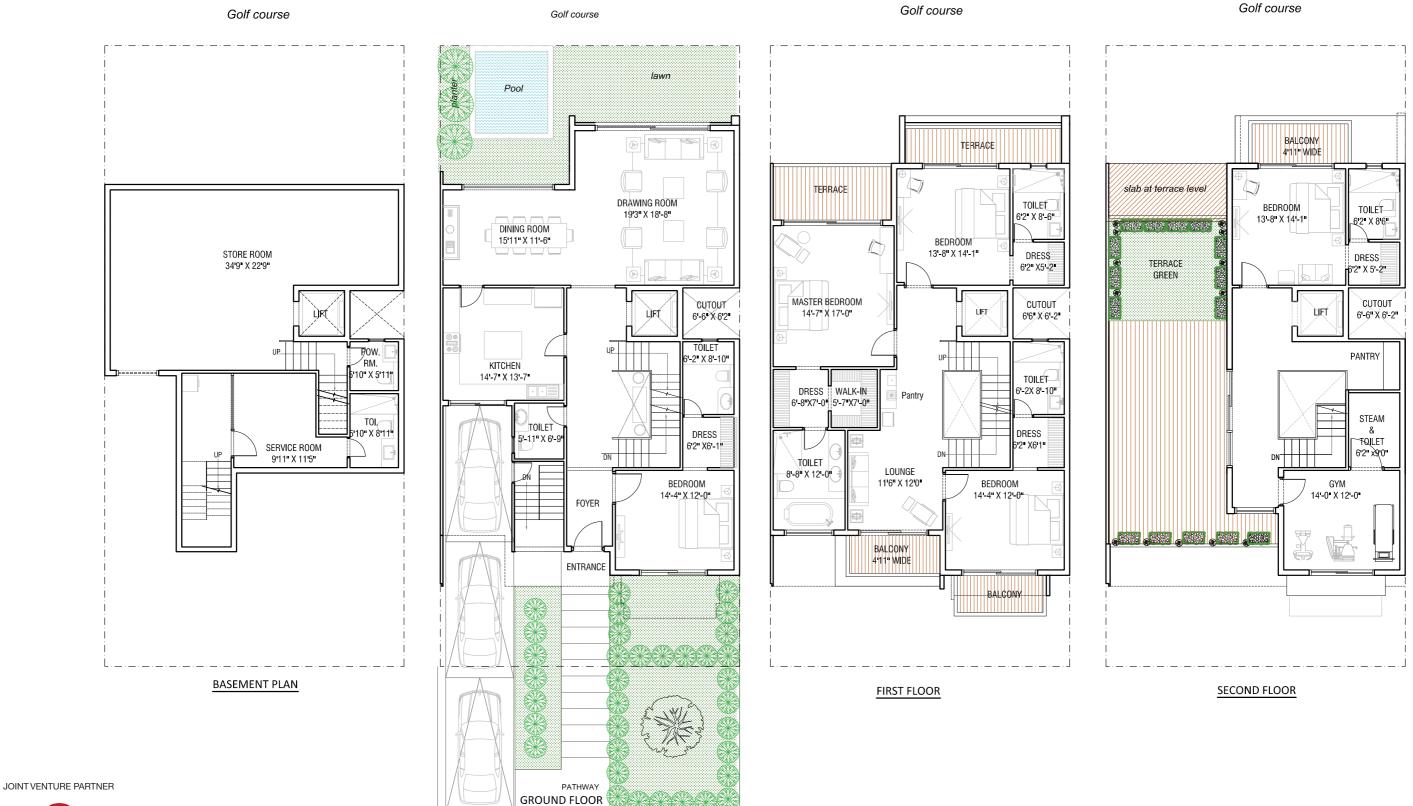

### TYPE C1 - RIGHT CORNER 263 SQ.M. (2835 SQ.FT.)

STILT LEVEL PLAN

UPPER GROUND FLOOR PLAN

FIRST FLOOR PLAN

SECOND FLOOR PLAN

TYPE A1 - LEFT CORNER 436 SQ.M. (4690 SQ. FT.)

BASEMENT FLOOR PLAN GROUND FLOOR PLAN FIRST FLOOR PLAN SECOND FLOOR PLAN THIRD FLOOR PLAN

JOINT VENTURE PARTNER

# TYPE B1 - MIDDLE CORNER 436 SQ.M. (4690 SQ. FT.)

BASEMENT FLOOR PLAN GROUND FLOOR PLAN FIRST FLOOR PLAN SECOND FLOOR PLAN THIRD FLOOR PLAN

TYPE C1 - RIGHT CORNER 436 SQ.M. (4690 SQ. FT.)

BASEMENT FLOOR PLAN GROUND FLOOR PLAN FIRST FLOOR PLAN SECOND FLOOR PLAN THIRD FLOOR PLAN