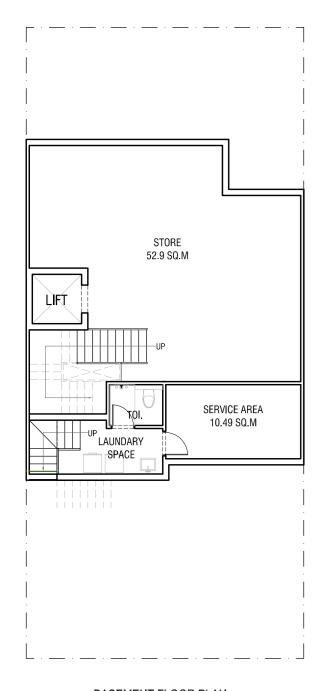

### TYPE C1 - RIGHT CORNER 263 SQ.M. (2835 SQ.FT.)

STILT LEVEL PLAN

UPPER GROUND FLOOR PLAN

FIRST FLOOR PLAN

SECOND FLOOR PLAN

TYPE A1 - LEFT CORNER 436 SQ.M. (4690 SQ. FT.)

BASEMENT FLOOR PLAN GROUND FLOOR PLAN FIRST FLOOR PLAN SECOND FLOOR PLAN THIRD FLOOR PLAN

# TYPE B1 - MIDDLE CORNER 436 SQ.M. (4690 SQ. FT.)

BASEMENT FLOOR PLAN GROUND FLOOR PLAN FIRST FLOOR PLAN SECOND FLOOR PLAN THIRD FLOOR PLAN

TYPE C1 - RIGHT CORNER 436 SQ.M. (4690 SQ. FT.)

BASEMENT FLOOR PLAN GROUND FLOOR PLAN FIRST FLOOR PLAN SECOND FLOOR PLAN THIRD FLOOR PLAN