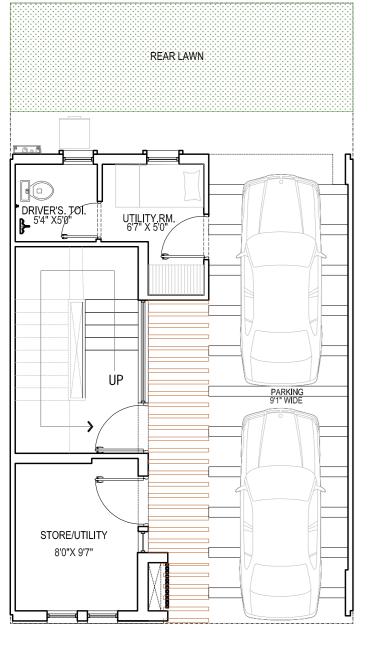

### TYPE A1 - LEFT CORNER 219 SQ.M. (2359 SQ.FT.)

STILT LEVEL PLAN

UPPER GROUND FLOOR PLAN

FIRST FLOOR PLAN

SECOND FLOOR PLAN

### TYPE B1 - MIDDLE UNIT 219 SQ.M. (2359 SQ.FT.)

STILT LEVEL BLAN

UFFER GROUND FLOOR FLAN

FIRST FLOOR BLAN

SECOND FLOOR BLAN

### TYPE C1 - RIGHT CORNER 219 SQ.M. (2359 SQ.FT.)

STILT LEVEL PLAN

UPPER GROUND FLOOR PLAN

FIRST FLOOR PLAN

SECOND FLOOR PLAN

# TYPE A1 - LEFT CORNER 263 SQ.M. (2835 SQ.FT.)

STILT LEVEL PLAN

UPPER GROUND FLOOR PLAN

FIRST FLOOR PLAN

SECOND FLOOR PLAN

#### TYPE B1 - MIDDLE CORNER 263 SQ.M. (2835 SQ.FT.)

STILT LEVEL PLAN

UPPER GROUND FLOOR PLAN

FIRST FLOOR PLAN

SECOND FLOOR PLAN

JOINT VENTURE PARTNER

### TYPE C1 - RIGHT CORNER 263 SQ.M. (2835 SQ.FT.)

STILT LEVEL PLAN

UPPER GROUND FLOOR PLAN

FIRST FLOOR PLAN

SECOND FLOOR PLAN

TYPE A1 - LEFT CORNER 436 SQ.M. (4690 SQ. FT.)

BASEMENT FLOOR PLAN GROUND FLOOR PLAN FIRST FLOOR PLAN SECOND FLOOR PLAN THIRD FLOOR PLAN