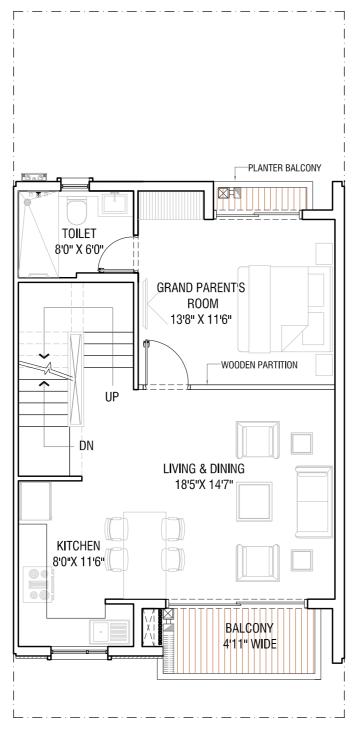

### TYPE A1 - LEFT CORNER 219 SQ.M. (2359 SQ.FT.)

STILT LEVEL PLAN

UPPER GROUND FLOOR PLAN

FIRST FLOOR PLAN

SECOND FLOOR PLAN

### TYPE B1 - MIDDLE UNIT 219 SQ.M. (2359 SQ.FT.)

STILT LEVEL BLAN

UFFER GROUND FLOOR FLAN

FIRST FLOOR BLAN

SECOND FLOOR BLAN

### TYPE C1 - RIGHT CORNER 219 SQ.M. (2359 SQ.FT.)

STILT LEVEL PLAN

UPPER GROUND FLOOR PLAN

FIRST FLOOR PLAN

SECOND FLOOR PLAN

# TYPE A1 - LEFT CORNER 263 SQ.M. (2835 SQ.FT.)

STILT LEVEL PLAN

UPPER GROUND FLOOR PLAN

FIRST FLOOR PLAN

SECOND FLOOR PLAN

#### TYPE B1 - MIDDLE CORNER 263 SQ.M. (2835 SQ.FT.)

STILT LEVEL PLAN

UPPER GROUND FLOOR PLAN

FIRST FLOOR PLAN

SECOND FLOOR PLAN

JOINT VENTURE PARTNER

### TYPE C1 - RIGHT CORNER 263 SQ.M. (2835 SQ.FT.)

STILT LEVEL PLAN

UPPER GROUND FLOOR PLAN

FIRST FLOOR PLAN

SECOND FLOOR PLAN

TYPE A1 - LEFT CORNER 436 SQ.M. (4690 SQ. FT.)

BASEMENT FLOOR PLAN GROUND FLOOR PLAN FIRST FLOOR PLAN SECOND FLOOR PLAN THIRD FLOOR PLAN