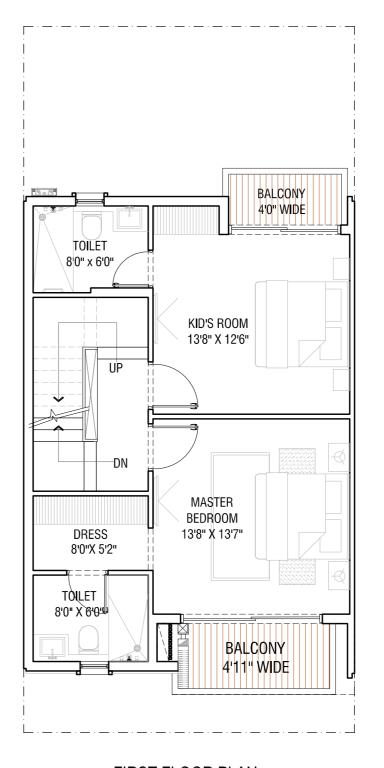

### TYPE A1 - LEFT CORNER 219 SQ.M. (2359 SQ.FT.)

STILT LEVEL PLAN

UPPER GROUND FLOOR PLAN

FIRST FLOOR PLAN

SECOND FLOOR PLAN

### TYPE B1 - MIDDLE UNIT 219 SQ.M. (2359 SQ.FT.)

STILT LEVEL BLAN

UFFER GROUND FLOOR FLAN

FIRST FLOOR BLAN

SECOND FLOOR BLAN

### TYPE C1 - RIGHT CORNER 219 SQ.M. (2359 SQ.FT.)

STILT LEVEL PLAN

UPPER GROUND FLOOR PLAN

FIRST FLOOR PLAN

SECOND FLOOR PLAN

# TYPE A1 - LEFT CORNER 263 SQ.M. (2835 SQ.FT.)

STILT LEVEL PLAN

UPPER GROUND FLOOR PLAN

FIRST FLOOR PLAN

SECOND FLOOR PLAN

#### TYPE B1 - MIDDLE CORNER 263 SQ.M. (2835 SQ.FT.)

STILT LEVEL PLAN

UPPER GROUND FLOOR PLAN

FIRST FLOOR PLAN

SECOND FLOOR PLAN

JOINT VENTURE PARTNER

### TYPE C1 - RIGHT CORNER 263 SQ.M. (2835 SQ.FT.)

STILT LEVEL PLAN

UPPER GROUND FLOOR PLAN

FIRST FLOOR PLAN

SECOND FLOOR PLAN

TYPE A1 - LEFT CORNER 436 SQ.M. (4690 SQ. FT.)

BASEMENT FLOOR PLAN GROUND FLOOR PLAN FIRST FLOOR PLAN SECOND FLOOR PLAN THIRD FLOOR PLAN