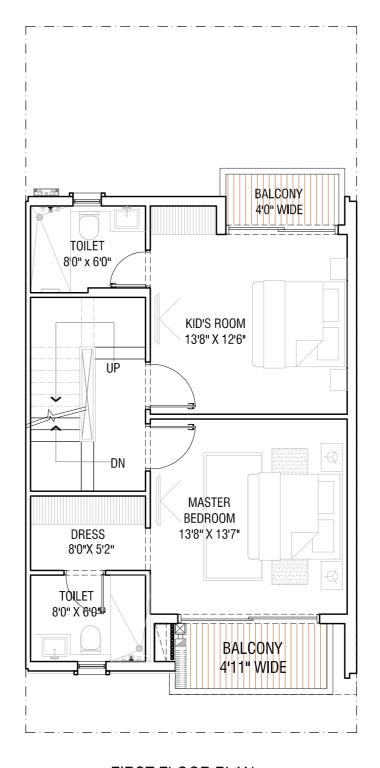

### TYPE A1 - LEFT CORNER 219 SQ.M. (2359 SQ.FT.)

STILT LEVEL PLAN

UPPER GROUND FLOOR PLAN

FIRST FLOOR PLAN

SECOND FLOOR PLAN

### TYPE B1 - MIDDLE UNIT 219 SQ.M. (2359 SQ.FT.)

STILT LEVEL BLAN

UFFER GROUND FLOOR FLAN

FIRST FLOOR BLAN

SECOND FLOOR BLAN

### TYPE C1 - RIGHT CORNER 219 SQ.M. (2359 SQ.FT.)

STILT LEVEL PLAN

UPPER GROUND FLOOR PLAN

FIRST FLOOR PLAN

SECOND FLOOR PLAN

# TYPE A1 - LEFT CORNER 263 SQ.M. (2835 SQ.FT.)

STILT LEVEL PLAN

UPPER GROUND FLOOR PLAN

FIRST FLOOR PLAN

SECOND FLOOR PLAN

#### TYPE B1 - MIDDLE CORNER 263 SQ.M. (2835 SQ.FT.)

STILT LEVEL PLAN

UPPER GROUND FLOOR PLAN

FIRST FLOOR PLAN

SECOND FLOOR PLAN

JOINT VENTURE PARTNER

### TYPE C1 - RIGHT CORNER 263 SQ.M. (2835 SQ.FT.)

STILT LEVEL PLAN

UPPER GROUND FLOOR PLAN

FIRST FLOOR PLAN

SECOND FLOOR PLAN

TYPE A1 - LEFT CORNER 436 SQ.M. (4690 SQ. FT.)

BASEMENT FLOOR PLAN GROUND FLOOR PLAN FIRST FLOOR PLAN SECOND FLOOR PLAN THIRD FLOOR PLAN