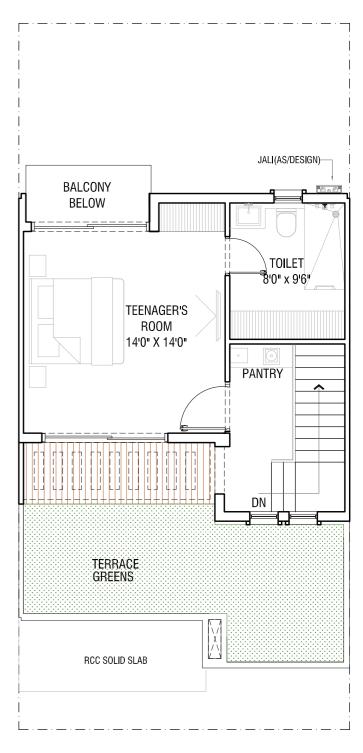

### TYPE A1 - LEFT CORNER 219 SQ.M. (2359 SQ.FT.)

STILT LEVEL PLAN

UPPER GROUND FLOOR PLAN

FIRST FLOOR PLAN

SECOND FLOOR PLAN

### TYPE B1 - MIDDLE UNIT 219 SQ.M. (2359 SQ.FT.)

STILT LEVEL BLAN

UFFER GROUND FLOOR FLAN

FIRST FLOOR BLAN

SECOND FLOOR BLAN

### TYPE C1 - RIGHT CORNER 219 SQ.M. (2359 SQ.FT.)

STILT LEVEL PLAN

UPPER GROUND FLOOR PLAN

FIRST FLOOR PLAN

SECOND FLOOR PLAN

# TYPE A1 - LEFT CORNER 263 SQ.M. (2835 SQ.FT.)

STILT LEVEL PLAN

UPPER GROUND FLOOR PLAN

FIRST FLOOR PLAN

SECOND FLOOR PLAN

#### TYPE B1 - MIDDLE CORNER 263 SQ.M. (2835 SQ.FT.)

STILT LEVEL PLAN

UPPER GROUND FLOOR PLAN

FIRST FLOOR PLAN

SECOND FLOOR PLAN

JOINT VENTURE PARTNER

### TYPE C1 - RIGHT CORNER 263 SQ.M. (2835 SQ.FT.)

STILT LEVEL PLAN

UPPER GROUND FLOOR PLAN

FIRST FLOOR PLAN

SECOND FLOOR PLAN

TYPE A1 - LEFT CORNER 436 SQ.M. (4690 SQ. FT.)

BASEMENT FLOOR PLAN GROUND FLOOR PLAN FIRST FLOOR PLAN SECOND FLOOR PLAN THIRD FLOOR PLAN