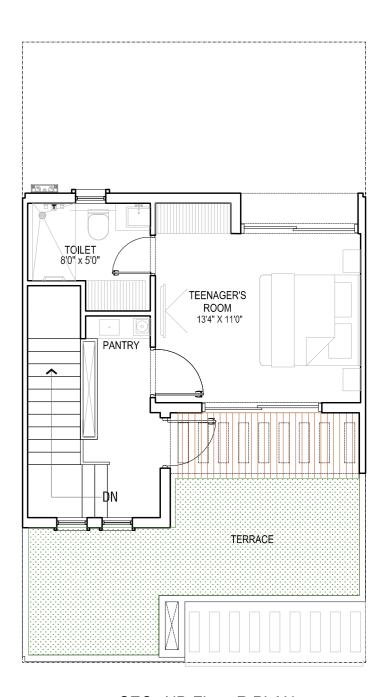

### TYPE A1 - LEFT CORNER 219 SQ.M. (2359 SQ.FT.)

STILT LEVEL PLAN

UPPER GROUND FLOOR PLAN

FIRST FLOOR PLAN

SECOND FLOOR PLAN

### TYPE B1 - MIDDLE UNIT 219 SQ.M. (2359 SQ.FT.)

STILT LEVEL BLAN

UFFER GROUND FLOOR FLAN

FIRST FLOOR BLAN

SECOND FLOOR BLAN

### TYPE C1 - RIGHT CORNER 219 SQ.M. (2359 SQ.FT.)

STILT LEVEL PLAN

UPPER GROUND FLOOR PLAN

FIRST FLOOR PLAN

SECOND FLOOR PLAN

# TYPE A1 - LEFT CORNER 263 SQ.M. (2835 SQ.FT.)

STILT LEVEL PLAN

UPPER GROUND FLOOR PLAN

FIRST FLOOR PLAN

SECOND FLOOR PLAN

#### TYPE B1 - MIDDLE CORNER 263 SQ.M. (2835 SQ.FT.)

STILT LEVEL PLAN

UPPER GROUND FLOOR PLAN

FIRST FLOOR PLAN

SECOND FLOOR PLAN

JOINT VENTURE PARTNER

### TYPE C1 - RIGHT CORNER 263 SQ.M. (2835 SQ.FT.)

STILT LEVEL PLAN

UPPER GROUND FLOOR PLAN

FIRST FLOOR PLAN

SECOND FLOOR PLAN

TYPE A1 - LEFT CORNER 436 SQ.M. (4690 SQ. FT.)

BASEMENT FLOOR PLAN GROUND FLOOR PLAN FIRST FLOOR PLAN SECOND FLOOR PLAN THIRD FLOOR PLAN