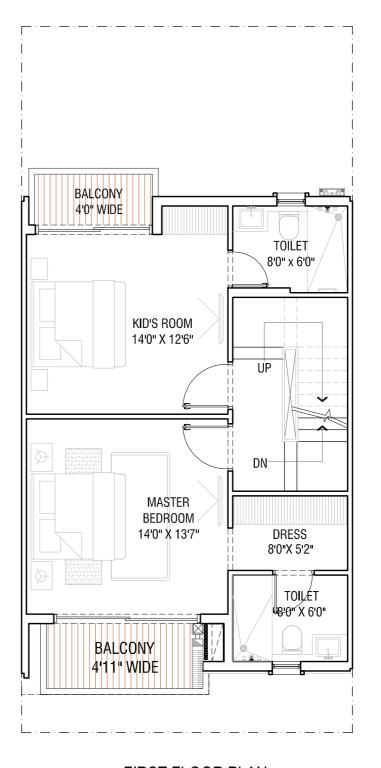

### TYPE A1 - LEFT CORNER 219 SQ.M. (2359 SQ.FT.)

STILT LEVEL PLAN

UPPER GROUND FLOOR PLAN

FIRST FLOOR PLAN

SECOND FLOOR PLAN

### TYPE B1 - MIDDLE UNIT 219 SQ.M. (2359 SQ.FT.)

STILT LEVEL BLAN

UFFER GROUND FLOOR FLAN

FIRST FLOOR BLAN

SECOND FLOOR BLAN

### TYPE C1 - RIGHT CORNER 219 SQ.M. (2359 SQ.FT.)

STILT LEVEL PLAN

UPPER GROUND FLOOR PLAN

FIRST FLOOR PLAN

SECOND FLOOR PLAN

# TYPE A1 - LEFT CORNER 263 SQ.M. (2835 SQ.FT.)

STILT LEVEL PLAN

UPPER GROUND FLOOR PLAN

FIRST FLOOR PLAN

SECOND FLOOR PLAN

#### TYPE B1 - MIDDLE CORNER 263 SQ.M. (2835 SQ.FT.)

STILT LEVEL PLAN

UPPER GROUND FLOOR PLAN

FIRST FLOOR PLAN

SECOND FLOOR PLAN

JOINT VENTURE PARTNER

### TYPE C1 - RIGHT CORNER 263 SQ.M. (2835 SQ.FT.)

STILT LEVEL PLAN

UPPER GROUND FLOOR PLAN

FIRST FLOOR PLAN

SECOND FLOOR PLAN

TYPE A1 - LEFT CORNER 436 SQ.M. (4690 SQ. FT.)

BASEMENT FLOOR PLAN GROUND FLOOR PLAN FIRST FLOOR PLAN SECOND FLOOR PLAN THIRD FLOOR PLAN