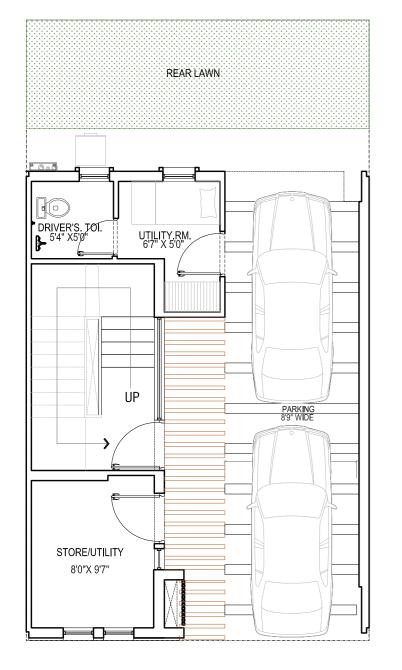

### TYPE A1 - LEFT CORNER 219 SQ.M. (2359 SQ.FT.)

STILT LEVEL PLAN

UPPER GROUND FLOOR PLAN

FIRST FLOOR PLAN

SECOND FLOOR PLAN

### TYPE B1 - MIDDLE UNIT 219 SQ.M. (2359 SQ.FT.)

STILT LEVEL BLAN

UFFER GROUND FLOOR FLAN

FIRST FLOOR BLAN

SECOND FLOOR BLAN

### TYPE C1 - RIGHT CORNER 219 SQ.M. (2359 SQ.FT.)

STILT LEVEL PLAN

UPPER GROUND FLOOR PLAN

FIRST FLOOR PLAN

SECOND FLOOR PLAN

# TYPE A1 - LEFT CORNER 263 SQ.M. (2835 SQ.FT.)

STILT LEVEL PLAN

UPPER GROUND FLOOR PLAN

FIRST FLOOR PLAN

SECOND FLOOR PLAN

#### TYPE B1 - MIDDLE CORNER 263 SQ.M. (2835 SQ.FT.)

STILT LEVEL PLAN

UPPER GROUND FLOOR PLAN

FIRST FLOOR PLAN

SECOND FLOOR PLAN

JOINT VENTURE PARTNER

### TYPE C1 - RIGHT CORNER 263 SQ.M. (2835 SQ.FT.)

STILT LEVEL PLAN

UPPER GROUND FLOOR PLAN

FIRST FLOOR PLAN

SECOND FLOOR PLAN

TYPE A1 - LEFT CORNER 436 SQ.M. (4690 SQ. FT.)

BASEMENT FLOOR PLAN GROUND FLOOR PLAN FIRST FLOOR PLAN SECOND FLOOR PLAN THIRD FLOOR PLAN