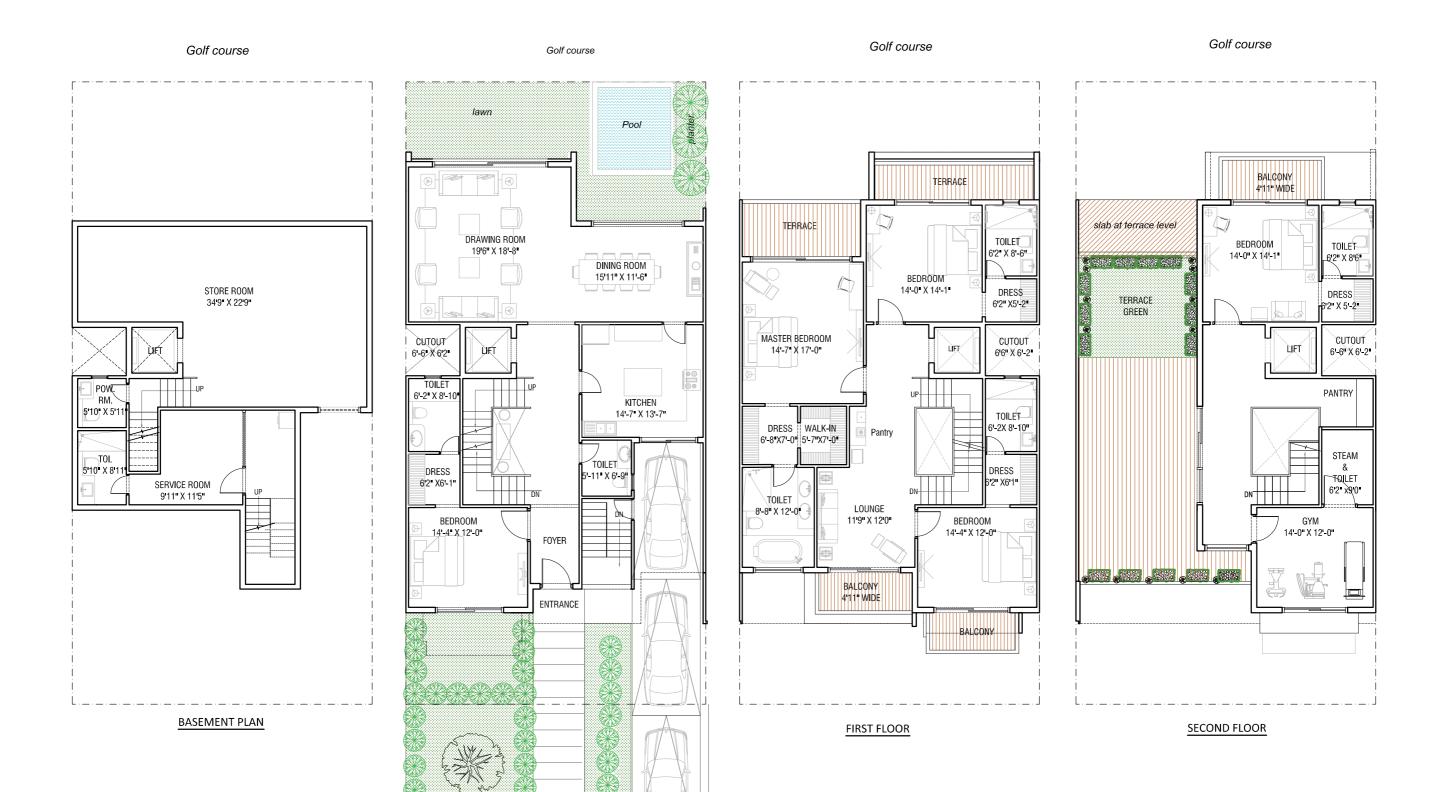

### TYPE C1 - RIGHT CORNER 263 SQ.M. (2835 SQ.FT.)

STILT LEVEL PLAN

UPPER GROUND FLOOR PLAN

FIRST FLOOR PLAN

SECOND FLOOR PLAN

TYPE A1 - LEFT CORNER 436 SQ.M. (4690 SQ. FT.)

BASEMENT FLOOR PLAN GROUND FLOOR PLAN FIRST FLOOR PLAN SECOND FLOOR PLAN THIRD FLOOR PLAN

JOINT VENTURE PARTNER

# TYPE B1 - MIDDLE CORNER 436 SQ.M. (4690 SQ. FT.)

BASEMENT FLOOR PLAN GROUND FLOOR PLAN FIRST FLOOR PLAN SECOND FLOOR PLAN THIRD FLOOR PLAN

TYPE C1 - RIGHT CORNER 436 SQ.M. (4690 SQ. FT.)

BASEMENT FLOOR PLAN GROUND FLOOR PLAN FIRST FLOOR PLAN SECOND FLOOR PLAN THIRD FLOOR PLAN