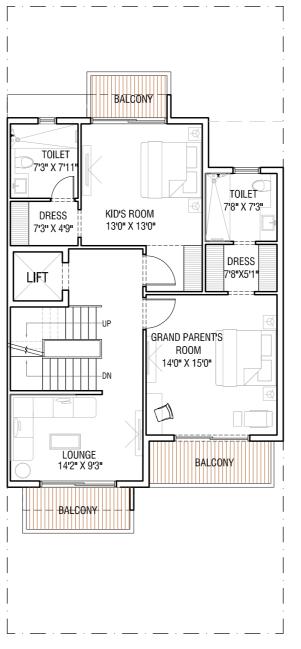

### TYPE C1 - RIGHT CORNER 263 SQ.M. (2835 SQ.FT.)

STILT LEVEL PLAN

UPPER GROUND FLOOR PLAN

FIRST FLOOR PLAN

SECOND FLOOR PLAN

TYPE A1 - LEFT CORNER 436 SQ.M. (4690 SQ. FT.)

BASEMENT FLOOR PLAN GROUND FLOOR PLAN FIRST FLOOR PLAN SECOND FLOOR PLAN THIRD FLOOR PLAN

# TYPE B1 - MIDDLE CORNER 436 SQ.M. (4690 SQ. FT.)

BASEMENT FLOOR PLAN GROUND FLOOR PLAN FIRST FLOOR PLAN SECOND FLOOR PLAN THIRD FLOOR PLAN

TYPE C1 - RIGHT CORNER 436 SQ.M. (4690 SQ. FT.)

BASEMENT FLOOR PLAN GROUND FLOOR PLAN FIRST FLOOR PLAN SECOND FLOOR PLAN THIRD FLOOR PLAN