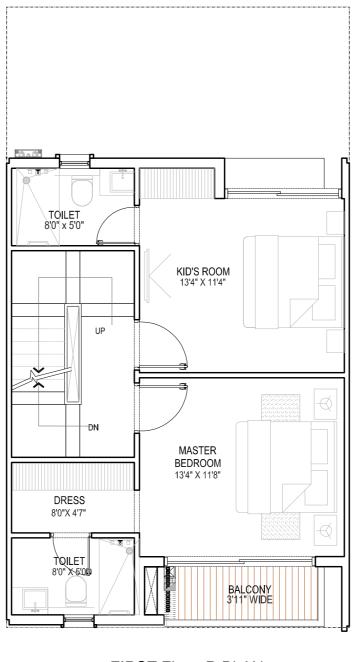

### TYPE A1 - LEFT CORNER 219 SQ.M. (2359 SQ.FT.)

STILT LEVEL PLAN

UPPER GROUND FLOOR PLAN

FIRST FLOOR PLAN

SECOND FLOOR PLAN

### TYPE B1 - MIDDLE UNIT 219 SQ.M. (2359 SQ.FT.)

STILT LEVEL BLAN

UFFER GROUND FLOOR FLAN

FIRST FLOOR BLAN

SECOND FLOOR BLAN

### TYPE C1 - RIGHT CORNER 219 SQ.M. (2359 SQ.FT.)

STILT LEVEL PLAN

UPPER GROUND FLOOR PLAN

FIRST FLOOR PLAN

SECOND FLOOR PLAN

# TYPE A1 - LEFT CORNER 263 SQ.M. (2835 SQ.FT.)

STILT LEVEL PLAN

UPPER GROUND FLOOR PLAN

FIRST FLOOR PLAN

SECOND FLOOR PLAN

#### TYPE B1 - MIDDLE CORNER 263 SQ.M. (2835 SQ.FT.)

STILT LEVEL PLAN

UPPER GROUND FLOOR PLAN

FIRST FLOOR PLAN

SECOND FLOOR PLAN

JOINT VENTURE PARTNER

### TYPE C1 - RIGHT CORNER 263 SQ.M. (2835 SQ.FT.)

STILT LEVEL PLAN

UPPER GROUND FLOOR PLAN

FIRST FLOOR PLAN

SECOND FLOOR PLAN

TYPE A1 - LEFT CORNER 436 SQ.M. (4690 SQ. FT.)

BASEMENT FLOOR PLAN GROUND FLOOR PLAN FIRST FLOOR PLAN SECOND FLOOR PLAN THIRD FLOOR PLAN