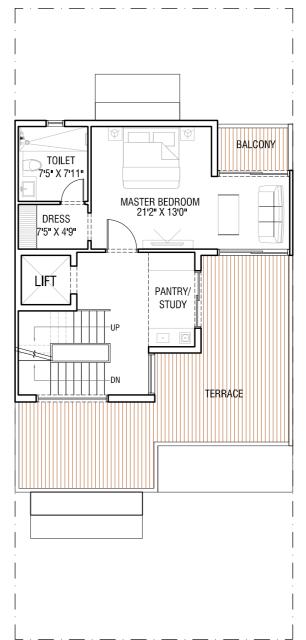

### TYPE C1 - RIGHT CORNER 263 SQ.M. (2835 SQ.FT.)

STILT LEVEL PLAN

UPPER GROUND FLOOR PLAN

FIRST FLOOR PLAN

SECOND FLOOR PLAN

TYPE A1 - LEFT CORNER 436 SQ.M. (4690 SQ. FT.)

BASEMENT FLOOR PLAN GROUND FLOOR PLAN FIRST FLOOR PLAN SECOND FLOOR PLAN THIRD FLOOR PLAN

# TYPE B1 - MIDDLE CORNER 436 SQ.M. (4690 SQ. FT.)

BASEMENT FLOOR PLAN GROUND FLOOR PLAN FIRST FLOOR PLAN SECOND FLOOR PLAN THIRD FLOOR PLAN

TYPE C1 - RIGHT CORNER 436 SQ.M. (4690 SQ. FT.)

BASEMENT FLOOR PLAN GROUND FLOOR PLAN FIRST FLOOR PLAN SECOND FLOOR PLAN THIRD FLOOR PLAN