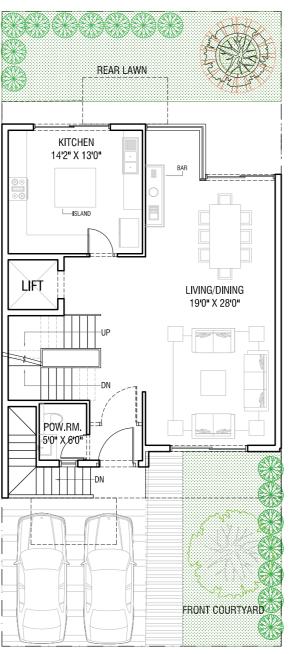

### TYPE C1 - RIGHT CORNER 263 SQ.M. (2835 SQ.FT.)

STILT LEVEL PLAN

UPPER GROUND FLOOR PLAN

FIRST FLOOR PLAN

SECOND FLOOR PLAN

TYPE A1 - LEFT CORNER 436 SQ.M. (4690 SQ. FT.)

BASEMENT FLOOR PLAN GROUND FLOOR PLAN FIRST FLOOR PLAN SECOND FLOOR PLAN THIRD FLOOR PLAN

# TYPE B1 - MIDDLE CORNER 436 SQ.M. (4690 SQ. FT.)

BASEMENT FLOOR PLAN GROUND FLOOR PLAN FIRST FLOOR PLAN SECOND FLOOR PLAN THIRD FLOOR PLAN

TYPE C1 - RIGHT CORNER 436 SQ.M. (4690 SQ. FT.)

BASEMENT FLOOR PLAN GROUND FLOOR PLAN FIRST FLOOR PLAN SECOND FLOOR PLAN THIRD FLOOR PLAN