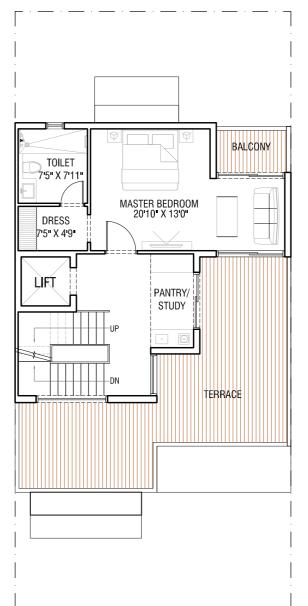

# TYPE A1 - LEFT CORNER 263 SQ.M. (2835 SQ.FT.)

STILT LEVEL PLAN

UPPER GROUND FLOOR PLAN

FIRST FLOOR PLAN

SECOND FLOOR PLAN