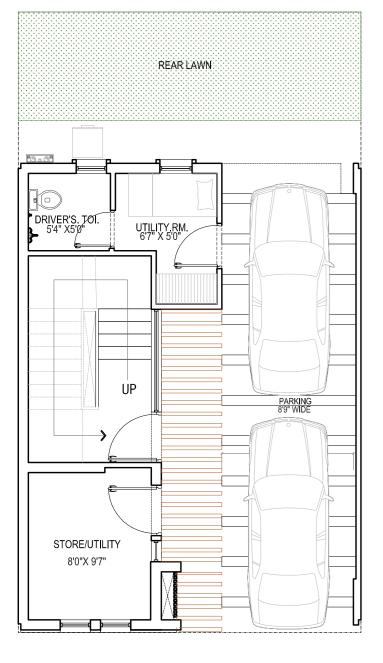

### TYPE A1 - LEFT CORNER 219 SQ.M. (2359 SQ.FT.)

STILT LEVEL PLAN

UPPER GROUND FLOOR PLAN

FIRST FLOOR PLAN

SECOND FLOOR PLAN

### TYPE B1 - MIDDLE UNIT 219 SQ.M. (2359 SQ.FT.)

STILT LEVEL BLAN

UFFER GROUND FLOOR FLAN

FIRST FLOOR BLAN

SECOND FLOOR BLAN

### TYPE C1 - RIGHT CORNER 219 SQ.M. (2359 SQ.FT.)

STILT LEVEL PLAN

UPPER GROUND FLOOR PLAN

FIRST FLOOR PLAN

SECOND FLOOR PLAN

# TYPE A1 - LEFT CORNER 263 SQ.M. (2835 SQ.FT.)

STILT LEVEL PLAN

UPPER GROUND FLOOR PLAN

FIRST FLOOR PLAN

SECOND FLOOR PLAN

#### TYPE B1 - MIDDLE CORNER 263 SQ.M. (2835 SQ.FT.)

STILT LEVEL PLAN

UPPER GROUND FLOOR PLAN

FIRST FLOOR PLAN

SECOND FLOOR PLAN

JOINT VENTURE PARTNER

### TYPE C1 - RIGHT CORNER 263 SQ.M. (2835 SQ.FT.)

STILT LEVEL PLAN

UPPER GROUND FLOOR PLAN

FIRST FLOOR PLAN

SECOND FLOOR PLAN

TYPE A1 - LEFT CORNER 436 SQ.M. (4690 SQ. FT.)

BASEMENT FLOOR PLAN GROUND FLOOR PLAN FIRST FLOOR PLAN SECOND FLOOR PLAN THIRD FLOOR PLAN