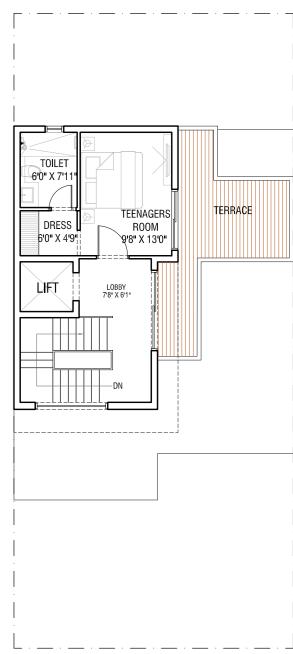

### TYPE C1 - RIGHT CORNER 263 SQ.M. (2835 SQ.FT.)

STILT LEVEL PLAN

UPPER GROUND FLOOR PLAN

FIRST FLOOR PLAN

SECOND FLOOR PLAN

TYPE A1 - LEFT CORNER 436 SQ.M. (4690 SQ. FT.)

BASEMENT FLOOR PLAN GROUND FLOOR PLAN FIRST FLOOR PLAN SECOND FLOOR PLAN THIRD FLOOR PLAN

# TYPE B1 - MIDDLE CORNER 436 SQ.M. (4690 SQ. FT.)

BASEMENT FLOOR PLAN GROUND FLOOR PLAN FIRST FLOOR PLAN SECOND FLOOR PLAN THIRD FLOOR PLAN

TYPE C1 - RIGHT CORNER 436 SQ.M. (4690 SQ. FT.)

BASEMENT FLOOR PLAN GROUND FLOOR PLAN FIRST FLOOR PLAN SECOND FLOOR PLAN THIRD FLOOR PLAN