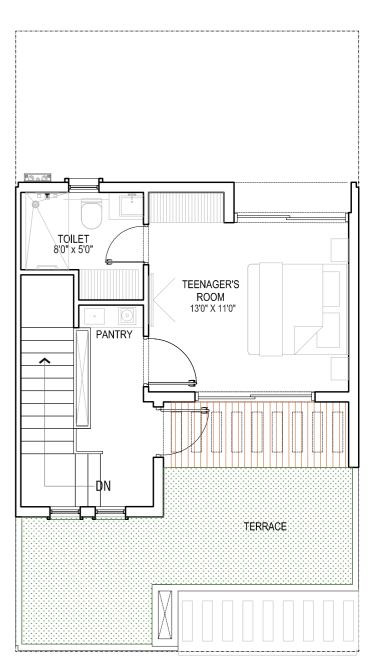

### TYPE A1 - LEFT CORNER 219 SQ.M. (2359 SQ.FT.)

STILT LEVEL PLAN

UPPER GROUND FLOOR PLAN

FIRST FLOOR PLAN

SECOND FLOOR PLAN

### TYPE B1 - MIDDLE UNIT 219 SQ.M. (2359 SQ.FT.)

STILT LEVEL BLAN

UFFER GROUND FLOOR FLAN

FIRST FLOOR BLAN

SECOND FLOOR BLAN

### TYPE C1 - RIGHT CORNER 219 SQ.M. (2359 SQ.FT.)

STILT LEVEL PLAN

UPPER GROUND FLOOR PLAN

FIRST FLOOR PLAN

SECOND FLOOR PLAN

# TYPE A1 - LEFT CORNER 263 SQ.M. (2835 SQ.FT.)

STILT LEVEL PLAN

UPPER GROUND FLOOR PLAN

FIRST FLOOR PLAN

SECOND FLOOR PLAN

#### TYPE B1 - MIDDLE CORNER 263 SQ.M. (2835 SQ.FT.)

STILT LEVEL PLAN

UPPER GROUND FLOOR PLAN

FIRST FLOOR PLAN

SECOND FLOOR PLAN

JOINT VENTURE PARTNER

### TYPE C1 - RIGHT CORNER 263 SQ.M. (2835 SQ.FT.)

STILT LEVEL PLAN

UPPER GROUND FLOOR PLAN

FIRST FLOOR PLAN

SECOND FLOOR PLAN

TYPE A1 - LEFT CORNER 436 SQ.M. (4690 SQ. FT.)

BASEMENT FLOOR PLAN GROUND FLOOR PLAN FIRST FLOOR PLAN SECOND FLOOR PLAN THIRD FLOOR PLAN