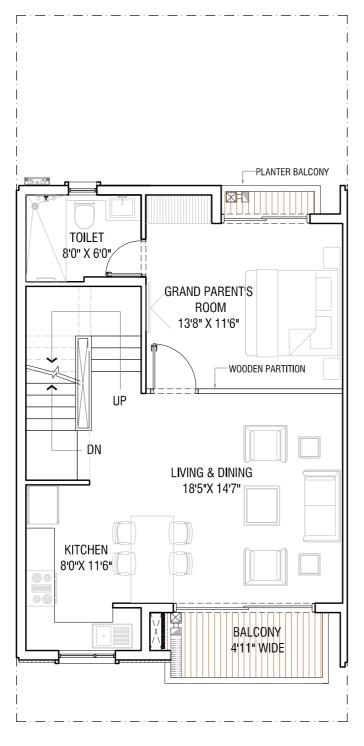

### TYPE A1 - LEFT CORNER 219 SQ.M. (2359 SQ.FT.)

STILT LEVEL PLAN

UPPER GROUND FLOOR PLAN

FIRST FLOOR PLAN

SECOND FLOOR PLAN

### TYPE B1 - MIDDLE UNIT 219 SQ.M. (2359 SQ.FT.)

STILT LEVEL BLAN

UFFER GROUND FLOOR FLAN

FIRST FLOOR BLAN

SECOND FLOOR BLAN

### TYPE C1 - RIGHT CORNER 219 SQ.M. (2359 SQ.FT.)

STILT LEVEL PLAN

UPPER GROUND FLOOR PLAN

FIRST FLOOR PLAN

SECOND FLOOR PLAN

# TYPE A1 - LEFT CORNER 263 SQ.M. (2835 SQ.FT.)

STILT LEVEL PLAN

UPPER GROUND FLOOR PLAN

FIRST FLOOR PLAN

SECOND FLOOR PLAN

#### TYPE B1 - MIDDLE CORNER 263 SQ.M. (2835 SQ.FT.)

STILT LEVEL PLAN

UPPER GROUND FLOOR PLAN

FIRST FLOOR PLAN

SECOND FLOOR PLAN

JOINT VENTURE PARTNER

### TYPE C1 - RIGHT CORNER 263 SQ.M. (2835 SQ.FT.)

STILT LEVEL PLAN

UPPER GROUND FLOOR PLAN

FIRST FLOOR PLAN

SECOND FLOOR PLAN

TYPE A1 - LEFT CORNER 436 SQ.M. (4690 SQ. FT.)

BASEMENT FLOOR PLAN GROUND FLOOR PLAN FIRST FLOOR PLAN SECOND FLOOR PLAN THIRD FLOOR PLAN