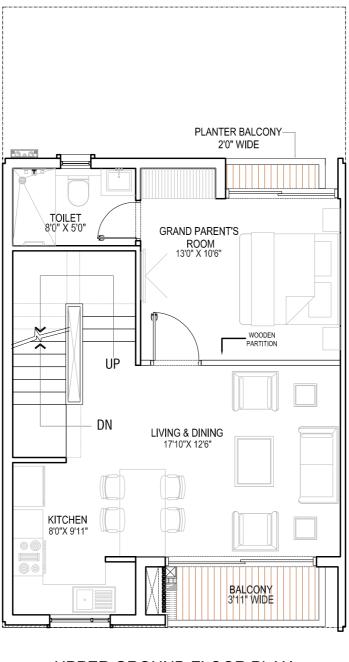

### TYPE A1 - LEFT CORNER 219 SQ.M. (2359 SQ.FT.)

STILT LEVEL PLAN

UPPER GROUND FLOOR PLAN

FIRST FLOOR PLAN

SECOND FLOOR PLAN

### TYPE B1 - MIDDLE UNIT 219 SQ.M. (2359 SQ.FT.)

STILT LEVEL BLAN

UFFER GROUND FLOOR FLAN

FIRST FLOOR BLAN

SECOND FLOOR BLAN

### TYPE C1 - RIGHT CORNER 219 SQ.M. (2359 SQ.FT.)

STILT LEVEL PLAN

UPPER GROUND FLOOR PLAN

FIRST FLOOR PLAN

SECOND FLOOR PLAN

# TYPE A1 - LEFT CORNER 263 SQ.M. (2835 SQ.FT.)

STILT LEVEL PLAN

UPPER GROUND FLOOR PLAN

FIRST FLOOR PLAN

SECOND FLOOR PLAN

#### TYPE B1 - MIDDLE CORNER 263 SQ.M. (2835 SQ.FT.)

STILT LEVEL PLAN

UPPER GROUND FLOOR PLAN

FIRST FLOOR PLAN

SECOND FLOOR PLAN

JOINT VENTURE PARTNER

### TYPE C1 - RIGHT CORNER 263 SQ.M. (2835 SQ.FT.)

STILT LEVEL PLAN

UPPER GROUND FLOOR PLAN

FIRST FLOOR PLAN

SECOND FLOOR PLAN

TYPE A1 - LEFT CORNER 436 SQ.M. (4690 SQ. FT.)

BASEMENT FLOOR PLAN GROUND FLOOR PLAN FIRST FLOOR PLAN SECOND FLOOR PLAN THIRD FLOOR PLAN